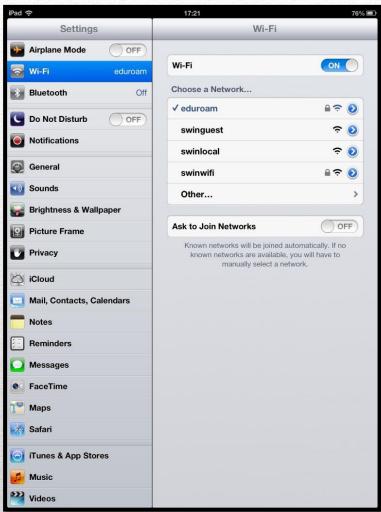

\*Note:

PLEASE READ UNTIL THE LAST PAGE

## Eduroam

How To Guide for iOS Devices (iPhone & iPad)

This How To Guide OS version may vary with your OS version installed in your devices. All the illustrations and steps in this document is meant for installation assistant and guidance.

## **Install Eduroam**





1. Go to settings

2. Connect your device to Eduroam

## **Install Eduroam**



3. Username: ADusername@swinburne.edu.my (Eg:johndoe@swinburne.edu.my) and tap next



4. Password : Blackboard password and tap next





5. Tap Accept

6. Make sure your device is connected to Eduroam

## **Install Eduroam**



7. Tap to **Safari** to test your connection