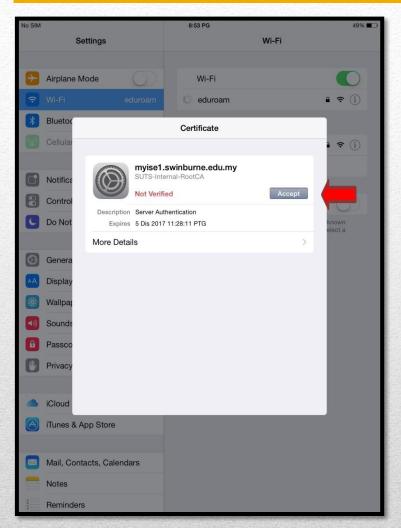

## **Install Eduroam**

3. Username: ADusername@swinburne.edu.my (Eg:johndoe@swinburne.edu.my) and tap next

4. Password : Blackboard password and tap next

5. Tap Accept

6. Make sure your device is connected to Eduroam