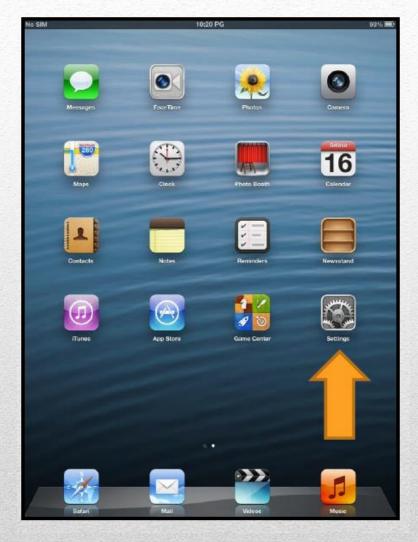

\*Note:

PLEASE READ UNTIL THE LAST PAGE

## Eduroam

How To Guide for iOS Devices (iPhone & iPad)

This How To Guide OS version may vary with your OS version installed in your devices. All the illustrations and steps in this document is meant for installation assistant and guidance.

## **Install Eduroam**





1. Go to settings

2. Connect your device to Eduroam

## **Install Eduroam**



3. Username: ADusername@swinburne.edu.my (Eg:johndoe@swinburne.edu.my) and tap next



4. Password : Blackboard password and tap next





5. Tap Accept

6. Make sure your device is connected to Eduroam

## **Install Eduroam**



7. Tap to **Safari** to test your connection