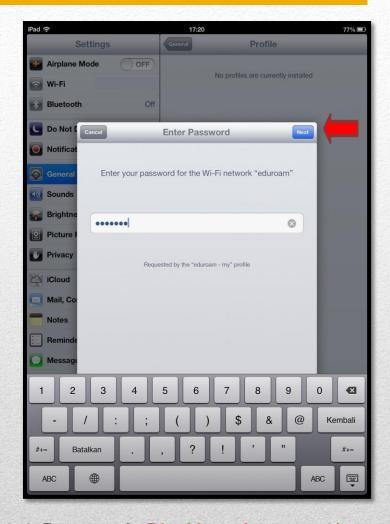

## **Install Eduroam**

3. Username: ADusername@swinburne.edu.my (Eg:johndoe@swinburne.edu.my) and tap next

4. Password : Blackboard password and tap next

5. Tap Accept

6. Make sure your device is connected to Eduroam