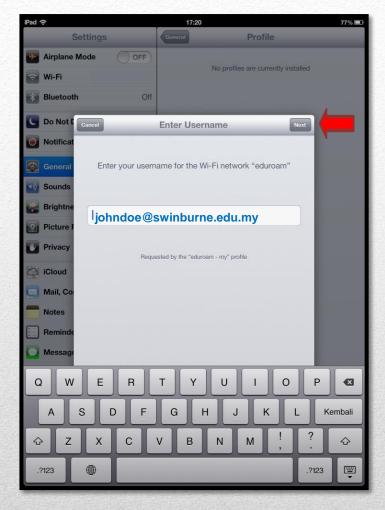

## **Install Eduroam**

3. Username: ADusername@swinburne.edu.my (Eg:johndoe@swinburne.edu.my) and tap next

4. Password : Blackboard password and tap next

5. Tap Accept

6. Make sure your device is connected to Eduroam