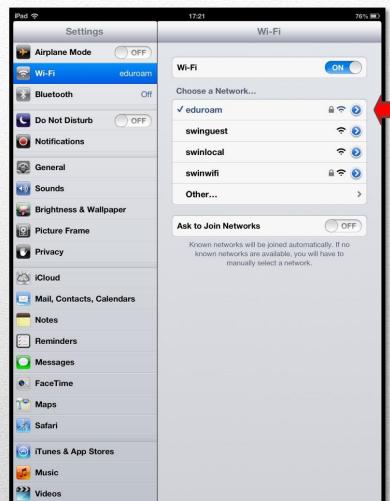

## **Install Eduroam**

1. Go to settings

2. Connect your device to Eduroam

## **Install Eduroam**

3. Username: ADusername@swinburne.edu.my (Eg:johndoe@swinburne.edu.my) and tap next

4. Password : Blackboard password and tap next

5. Tap Accept

6. Make sure your device is connected to Eduroam