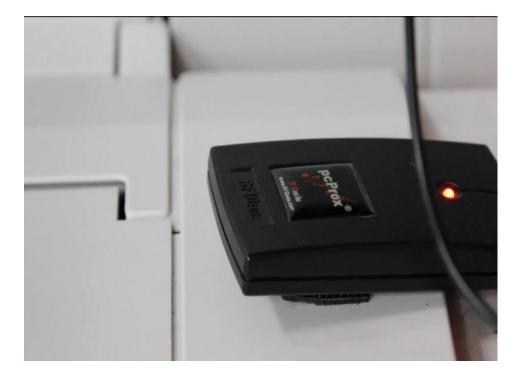

8. Click on 'yes' to accept the charges

- 9. You can collect your colour printing from the Printer located in the library
- 10. At the colour printer, tap on 'printing' on the pharos systems terminal

11. Swipe your student ID card on the card scanner