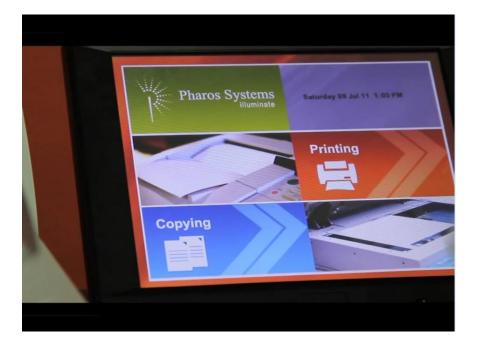

8. Click on 'yes' to accept the charges

- 9. You can collect your colour printing from the Printer located in the library
- 10. At the colour printer, tap on 'printing' on the pharos systems terminal

11. Swipe your student ID card on the card scanner