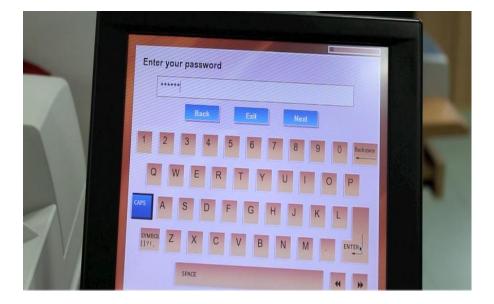

13. Enter your password and tap on 'next'

14. Collect your document from the printer