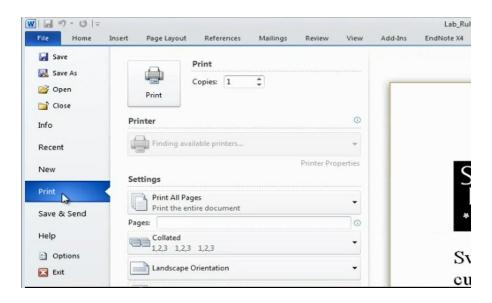

5. Click on 'Print'

6. Select 'color\_printing\_release on MYPHAROS1' in your printer lists and click on 'print'

| W   J - U   = color printer.docx - Microsoft Word                                  |                                                  |                      |  |  |
|------------------------------------------------------------------------------------|--------------------------------------------------|----------------------|--|--|
| File Home Insert                                                                   | Page Layout References Mailings Review           | View Add-Ins Acrobat |  |  |
| <ul> <li>Save</li> <li>Save As</li> <li>Save as Adobe PDF</li> <li>Open</li> </ul> | Print<br>Copies: 1 C                             |                      |  |  |
| Close                                                                              | Printer ①                                        | and the second       |  |  |
| Info                                                                               |                                                  |                      |  |  |
| Recent                                                                             | Printer Properties                               |                      |  |  |
| New                                                                                | Settings                                         | A REAL PROPERTY AND  |  |  |
| Print                                                                              | Print All Pages<br>Print the entire document     |                      |  |  |
| Save & Send                                                                        | Pages: 3                                         |                      |  |  |
| Help                                                                               | Print One Sided<br>Only print on one side of the |                      |  |  |
| Options                                                                            | Collated<br>1,2,3 1,2,3 1,2,3                    | to The second        |  |  |
| Exit                                                                               | Portrait Orientation -                           | 1                    |  |  |
|                                                                                    | A4 (210 x 297mm)<br>21 cm x 29.7 cm              |                      |  |  |