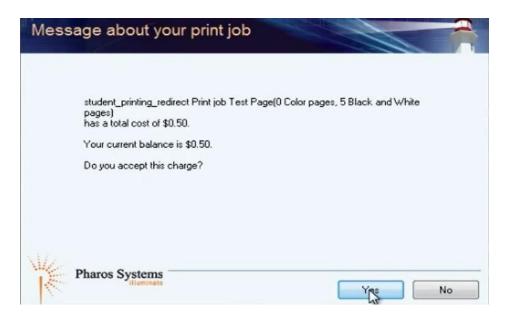

8. Click on 'yes' to accept the charges

- 9. You can collect your colour printing from the Printer located in the library
- 10. At the colour printer, tap on 'printing' on the pharos systems terminal

11. Swipe your student ID card on the card scanner