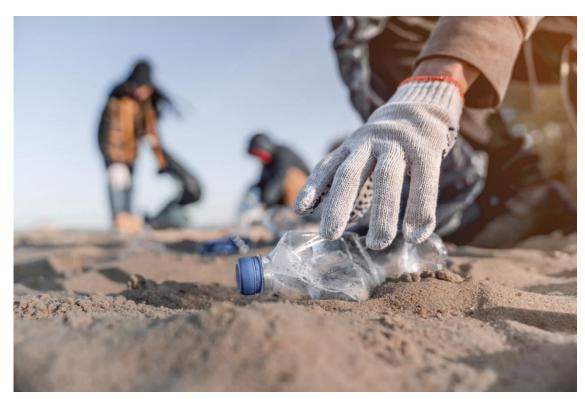

## Coastal Clean-Up Day

17 Sept 2022 | 6.30am-11am | Golden Beach, Trombol

Located in Telaga Air, Kuching, Golden Beach, Trombol has recently shot to fame, resulting in an influx of visitors who admire its natural charm and untouched beauty. However, a lack of facilities has led to the piling up of rubbish which mars its pristine image. The rubbish left unattended consists of mostly plastics which makes up approximately 80% of marine debris, and which is a major threat to the ocean life.

In conjunction with the World Cleanup Day and International Coastal Cleanup Day, both which fall on 17 September 2022 and coincides with the start of Swinburne Sarawak SDG Week 2022, it is timely to do a beach cleanup to increase the awareness on our coastal pollution issues and to address the local concern on the issue itself.

For any enquiries, please contact <a href="mailto:vnsbong@swinburne.edu.my">vnsbong@swinburne.edu.my</a>
Co-Organised by

Debate: