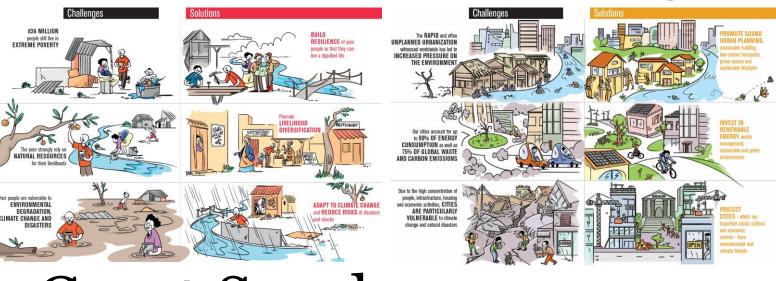

indeed, companies in Sarawak are among the very first to embrace UNSDGs. Their experience is valuable in providing awareness to our youth on matters related to UNSDGs in the corporate world.

#### **Invited Speakers:**



**Mr Ivan Ho Bee**Founder & Advisor
Biotechnology Diversified Industries Sdn Bhd



Mr Victor Soosai Managing Director Peterson Projects and Solution (M) Sdn Bhd





the goals.



#### **Moderator:**



**Dr Daniel Tan**Discipline Leader (Science)
Swinburne University of Technology
Sarawak Campus

For any enquiries, please contact <a href="https://literalcolor.org/ltdtan@swinburne.edu.my">https://ltdtan@swinburne.edu.my</a>

#### **Main Sponsors**



What to learn from

and economic growth,

and partnerships for

this Webinar

UNSDGs in quality education, decent work





## Guest Speaker: UNSDG Deep Dive

20 Sept 2022 | 9.30am | B004

UNSDG Deep Dive aims to identify challenges and opportunities to support the Global Goals. The idea is to encourage students to be active participants in their local and global communities to solve the most significant challenges the world faces today.

The industry expects a problem-solving mindset. When students are exposed to important SDG topics such as poverty, hunger, and education, they begin to understand the unique challenges that communities worldwide face that they may not have been aware of. This comprehension fosters a sense of global connection and empathy. A key learning outcome of this session is that students develop problem-solving capabilities by understanding and enhancing the deeper cognitive skill sets