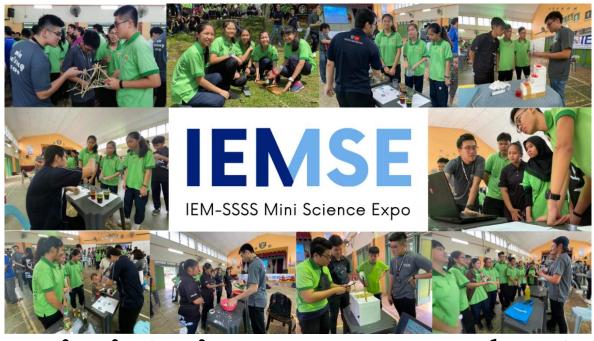

## Mini Science Expo (MSE)

- SDG Inspired

24-25 Sept 2022 | Multipurpose Hall 9:00am - 5:30pm (Sat) & 9:00am - 12:30pm (Sun)

#### **Objectives:**

- Promote Science, Technology, Engineering and Mathematics (STEM) syllabus.
- Spark interest in students in Engineering-related studies.
- To enhance the learning of Physics through a variety of hands-on experiments.

**Event Schedule:** 

For any enquiries, please contact fstay@swinburne.edu.my

Co-Organised by

**MSE Sponsor** 