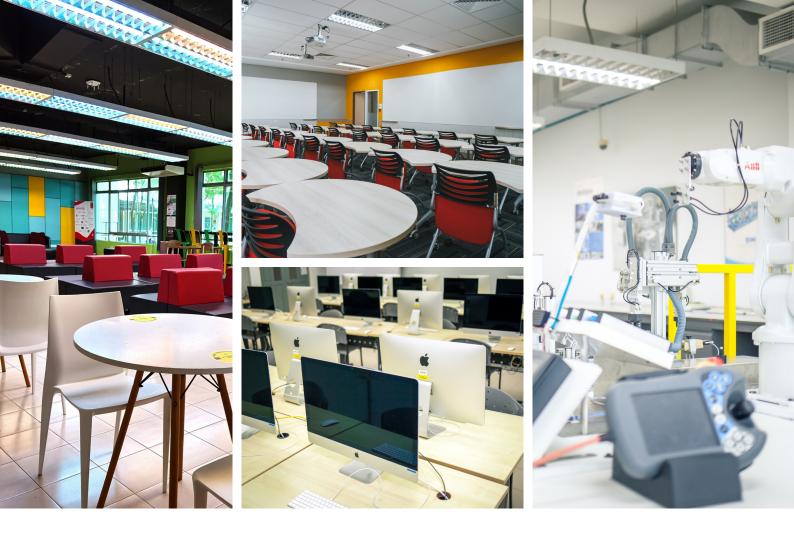

The Tutorial Rooms and Lecture Halls are equipped with acoustic interior finishing, flexible furniture, multiple projectors and walltalkers. The mobile furniture are able to adapt to various configurations to facilitate both individual and group work depending on the nature of usage.

The Multipurpose hall is approximately 1, 300m<sup>2</sup>, fully air-conditioned equipped with basketball, badminton and squash court.

The computer labs and science/ engineering labs are available for rent. The lab equipment are for general use only and excludes any lab tests.