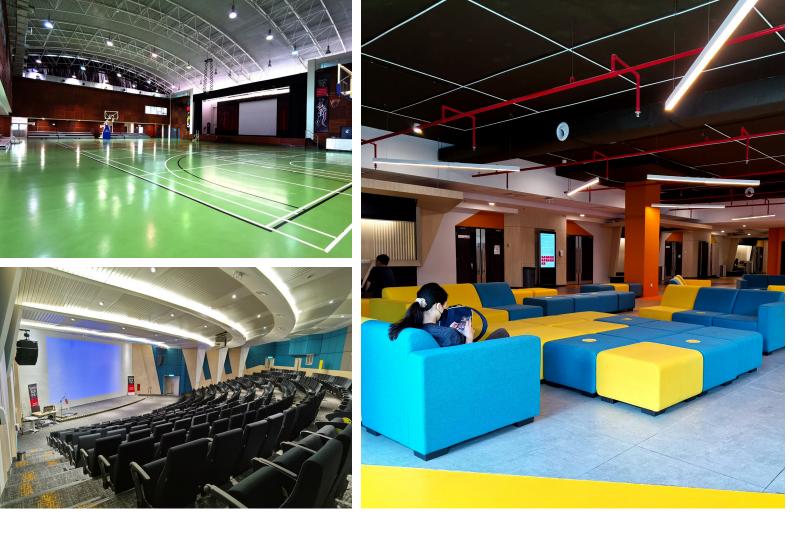

The Lecture Theatre is equipped with projector, line-arrays speaker system and full acoustic interior finishing suited for conference, official ceremonies and etc.

The Hive is inclusive of an open space, meeting room, green room and pantry suitable for meetings, training, creative workshop, exhibition and etc.

The Multipurpose hall is approximately 1, 300m<sup>2</sup>, fully air-conditioned equipped with basketball, badminton and squash court.

The computer labs and science/ engineering labs are available for rent. The lab equipment are for general use only and excludes any lab tests.